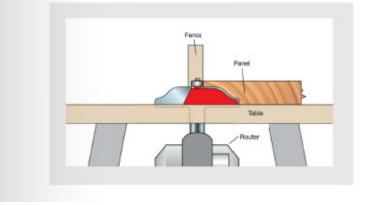

-Cuts all composition materials, plywoods, hardwoods, and softwoods. -Use on table-mounted portable routers