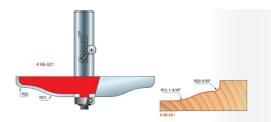

## Raised Panel Setup

99-521

| SPECIFICATIONS               |             |
|------------------------------|-------------|
| Manufacturer                 | Freud Tools |
| Cut Height, Length, or Width | 1/2 in      |
| Diameter                     | 3 1/2 in    |
| Minor Height                 | N/A         |
| Overall Length               | 2 1/2 in    |
| R1/Radius                    | 1 3/16 in   |
| R2/Radius                    | 5/32 in     |
| Shank                        | 1/2 in      |
| Small Diameter               | N/A         |