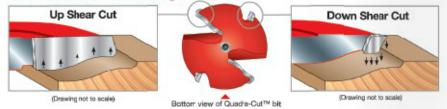

-Revolutionary design combines two small wings that cut downward to shear the top edge for a splinter-free surface, and two large wings that shear upward for a smooth finish.

-Use 1/2" height for 5/8" stock. Use 5/8" height for 3/4" stock.

## Freud's Quadra-Cut™ 4 Cutter Design