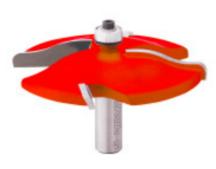

## Item #99-521, Freud Quadra-Cut<sup>™</sup> Raised Panel Bits \$93.87

Thank you for shopping with us!

**Application:** Ideal for creating raised panels for doors and paneling, as well as decorative tops, plaques, and molding (see video below for more information on Quadra-Cut<sup>™</sup> Design)