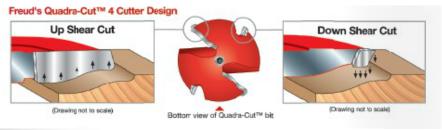

- -Revolutionary design combines two small wings that cut downward to shear the top edge for a splinter-free surface, and two large wings that shear upward for a smooth finish.
- -Use 1/2" height for 5/8" stock. Use 5/8" height for 3/4" stock.
- -Cuts all composition materials, plywoods, hardwoods, and softwoods.
- -Use on table-mounted portable routers