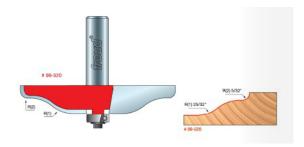

| SPECIFICATIONS               |             |
|------------------------------|-------------|
| Manufacturer                 | Freud Tools |
| Cut Height, Length, or Width | 5/8 in      |
| Diameter                     | 3 1/2 in    |
| Minor Height                 | 7/32 in     |
| Overall Length               | 2 1/2 in    |
| R1/Radius                    | 25/32 in    |
| R2/Radius                    | 5/32 in     |
| Shank                        | 1/2 in      |
| Small Diameter               | N/A         |