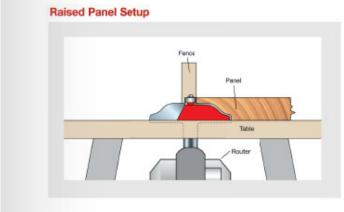

## Item #99-520, Freud Quadra-Cut™ Raised Panel Bits \$104.32

Thank you for shopping with us!

**Application:** Ideal for creating raised panels for doors and paneling, as well as decorative tops, plaques, and molding (see video below for more information on Quadra-Cut™ Design)