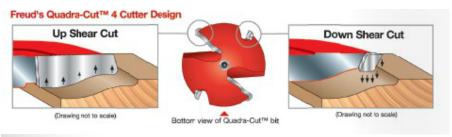

- -Revolutionary design combines two small wings that cut downward to shear the top edge for a splinter-free surface, and two large wings that shear upward for a smooth finish.
- -Use 1/2" height for 5/8" stock. Use 5/8" height for 3/4" stock.
- -Cuts all composition materials, plywoods, hardwoods, and softwoods.
- -Use on table-mounted portable routers