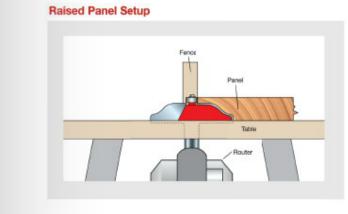

## Item #99-519, Freud Quadra-Cut™ Raised Panel Bits \$125.20

Thank you for shopping with us!

**Application:** Ideal for creating raised panels for doors and paneling, as well as decorative tops, plaques, and molding (see video below for more information on Quadra-Cut<sup>™</sup> Design)