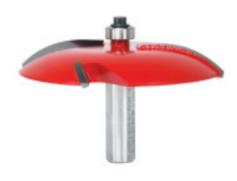

## Item #99-519, Freud Quadra-Cut™ Raised Panel Bits \$125.20

Thank you for shopping with us!

**Application:** Ideal for creating raised panels for doors and paneling, as well as decorative tops, plaques, and molding (see video below for more information on Quadra-Cut<sup>™</sup> Design)

- -Revolutionary design combines two small wings that cut downward to shear the top edge for a splinter-free surface, and two large wings that shear upward for a smooth finish.
- -Use 1/2" height for 5/8" stock. Use 5/8" height for 3/4" stock.
- -Cuts all composition materials, plywoods, hardwoods, and softwoods.
- -Use on table-mounted portable routers