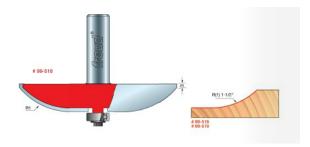

| SPECIFICATIONS               |             |
|------------------------------|-------------|
| Manufacturer                 | Freud Tools |
| Cut Height, Length, or Width | 1/2 in      |
| Diameter                     | 3 1/2 in    |
| Minor Height                 | 5/64 in     |
| Overall Length               | 2 1/2 in    |
| R1/Radius                    | 1 1/2 in    |
| R2/Radius                    | N/A         |
| Shank                        | 1/2 in      |
| Small Diameter               | N/A         |