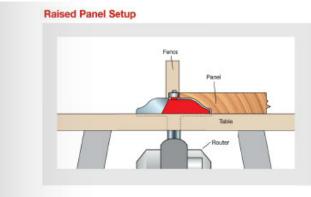

## Item #99-515, Freud Quadra-Cut™ Raised Panel Bits \$104.32

Thank you for shopping with us!

**Application:** Ideal for creating raised panels for doors and paneling, as well as decorative tops, plaques, and molding (see video below for more information on Quadra-Cut™ Design)