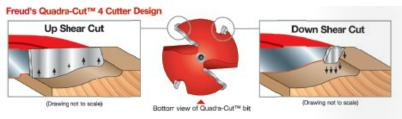

- -Revolutionary design combines two small wings that cut downward to shear the top edge for a splinter-free surface, and two large wings that shear upward for a smooth finish.
- -Use 1/2" height for 5/8" stock. Use 5/8" height for 3/4" stock.
- -Cuts all composition materials, plywoods, hardwoods, and softwoods.
- -Use on table-mounted portable routers