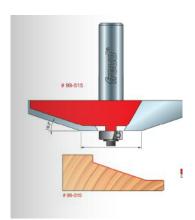

## Item #99-515, Freud Quadra-Cut™ Raised Panel Bits \$104.32

Thank you for shopping with us!

**Application:** Ideal for creating raised panels for doors and paneling, as well as decorative tops, plaques, and molding (see video below for more information on Quadra-Cut™ Design)

| SPECIFICATIONS               |             |
|------------------------------|-------------|
| Manufacturer                 | Freud Tools |
| Cut Height, Length, or Width | 5/8 in      |
| Diameter                     | 3 1/2 in    |
| Minor Height                 | 5/32 in     |
| Overall Length               | 2 1/2 in    |
| R1/Radius                    | N/A         |
| R2/Radius                    | N/A         |
| Shank                        | 1/2 in      |
| Small Diameter               | 1 1/4 in    |