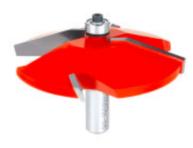

## Item #99-515, Freud Quadra-Cut™ Raised Panel Bits \$104.32

Thank you for shopping with us!

**Application:** Ideal for creating raised panels for doors and paneling, as well as decorative tops, plaques, and molding (see video below for more information on Quadra-Cut™ Design)

- -Revolutionary design combines two small wings that cut downward to shear the top edge for a splinter-free surface, and two large wings that shear upward for a smooth finish.
- -Use 1/2" height for 5/8" stock. Use 5/8" height for 3/4" stock.
- -Cuts all composition materials, plywoods, hardwoods, and softwoods.
- -Use on table-mounted portable routers