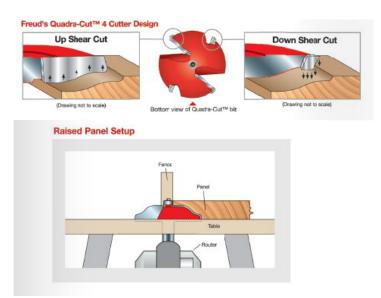

## Item #99-513, Freud Quadra-Cut<sup>™</sup> Raised Panel Bits \$101.36

Thank you for shopping with us!

**Application:** Ideal for creating raised panels for doors and paneling, as well as decorative tops, plaques, and molding (see video below for more information on Quadra-Cut<sup>™</sup> Design)

-Revolutionary design combines two small wings that cut downward to shear the top edge for a splinter-free surface, and two large wings that shear upward for a smooth finish.

99-513

-Use 1/2" height for 5/8" stock. Use 5/8" height for 3/4" stock. -Cuts all composition materials, plywoods, hardwoods, and softwoods. -Use on table-mounted portable routers -Angle =  $110^{\circ}$ 