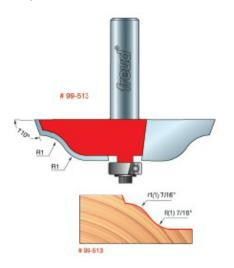

-Revolutionary design combines two small wings that cut downward to shear the top edge for a splinter-free surface, and two large wings that shear upward for a smooth finish.

99-513

-Use 1/2" height for 5/8" stock. Use 5/8" height for 3/4" stock. -Cuts all composition materials, plywoods, hardwoods, and softwoods. -Use on table-mounted portable routers -Angle =  $110^{\circ}$ 

| SPECIFICATIONS               |             |
|------------------------------|-------------|
| Manufacturer                 | Freud Tools |
| Cut Height, Length, or Width | 5/8 in      |
| Diameter                     | 2 3/4 in    |
| Minor Height                 | 15/64 in    |
| Overall Length               | 2 1/2 in    |
| R1/Radius                    | 7/16 in     |
| R2/Radius                    | N/A         |
| Shank                        | 1/2 in      |
| Small Diameter               | N/A         |