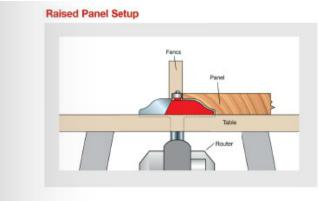

## Item #99-512, Freud Quadra-Cut™ Raised Panel Bits \$101.36

Thank you for shopping with us!

**Application:** Ideal for creating raised panels for doors and paneling, as well as decorative tops, plaques, and molding (see video below for more information on Quadra-Cut™ Design)