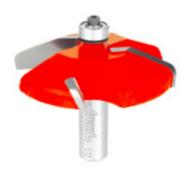

## Item #99-512, Freud Quadra-Cut™ Raised Panel Bits \$101.36

Thank you for shopping with us!

**Application:** Ideal for creating raised panels for doors and paneling, as well as decorative tops, plaques, and molding (see video below for more information on Quadra-Cut™ Design)

- -Revolutionary design combines two small wings that cut downward to shear the top edge for a splinter-free surface, and two large wings that shear upward for a smooth finish.
- -Use 1/2" height for 5/8" stock. Use 5/8" height for 3/4" stock.
- -Cuts all composition materials, plywoods, hardwoods, and softwoods.
- -Use on table-mounted portable routers