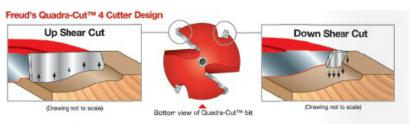

- -Revolutionary design combines two small wings that cut downward to shear the top edge for a splinter-free surface, and two large wings that shear upward for a smooth finish.
- -Use 1/2" height for 5/8" stock. Use 5/8" height for 3/4" stock.
- -Cuts all composition materials, plywoods, hardwoods, and softwoods.
- -Use on table-mounted portable routers