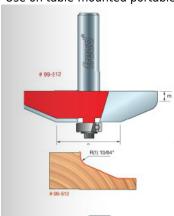

| SPECIFICATIONS               |             |
|------------------------------|-------------|
| Manufacturer                 | Freud Tools |
| Cut Height, Length, or Width | 5/8 in      |
| Diameter                     | 2 3/4 in    |
| Minor Height                 | 17/64 in    |
| Overall Length               | 2 1/2 in    |
| R1/Radius                    | 13/64 in    |
| R2/Radius                    | N/A         |
| Shank                        | 1/2 in      |
| Small Diameter               | 1 1/4 in    |