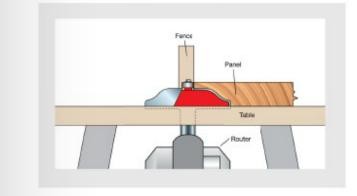

## 99-511

-Use 1/2" height for 5/8" stock. Use 5/8" height for 3/4" stock. -Cuts all composition materials, plywoods, hardwoods, and softwoods. -Use on table-mounted portable routers

Freud's Quadra-Cut™ 4 Cutter Design