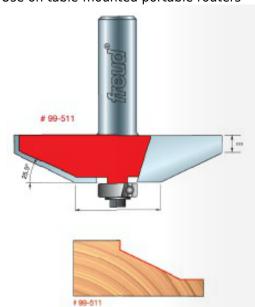

## Item #99-511, Freud Quadra-Cut<sup>™</sup> Raised Panel Bits \$101.36

Thank you for shopping with us!

**Application:** Ideal for creating raised panels for doors and paneling, as well as decorative tops, plaques, and molding (see video below for more information on Quadra-Cut<sup>™</sup> Design)

## 99-511

-Use 1/2" height for 5/8" stock. Use 5/8" height for 3/4" stock. -Cuts all composition materials, plywoods, hardwoods, and softwoods. -Use on table-mounted portable routers

Freud's Quadra-Cut™ 4 Cutter Design

## **Raised Panel Setup**

| SPECIFICATIONS               |             |
|------------------------------|-------------|
| Manufacturer                 | Freud Tools |
| Cut Height, Length, or Width | 5/8 in      |
| Diameter                     | 2 3/4 in    |
| Minor Height                 | 15/64 in    |
| Overall Length               | 2 1/2 in    |
| R1/Radius                    | N/A         |
| R2/Radius                    | N/A         |
| Shank                        | 1/2 in      |
| Small Diameter               | 1 1/8 in    |