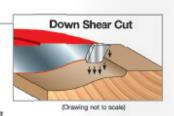

-Revolutionary design combines two small wings that cut downward to shear the top edge for a splinter-free surface, and two large wings that shear upward for a smooth finish.