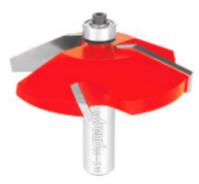

## Item #99-511, Freud Quadra-Cut<sup>™</sup> Raised Panel Bits \$101.36

Thank you for shopping with us!

**Application:** Ideal for creating raised panels for doors and paneling, as well as decorative tops, plaques, and molding (see video below for more information on Quadra-Cut<sup>™</sup> Design)

## 99-511

-Use 1/2" height for 5/8" stock. Use 5/8" height for 3/4" stock. -Cuts all composition materials, plywoods, hardwoods, and softwoods. -Use on table-mounted portable routers

Freud's Quadra-Cut™ 4 Cutter Design