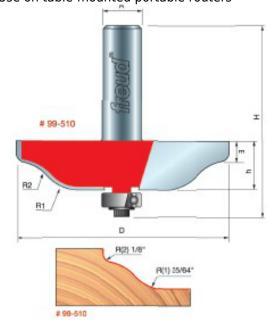

## **Raised Panel Setup**

| SPECIFICATIONS               |             |
|------------------------------|-------------|
| Manufacturer                 | Freud Tools |
| Cut Height, Length, or Width | 5/8 in      |
| Diameter                     | 2 3/4 in    |
| Minor Height                 | 7/32 in     |
| Overall Length               | 2 1/2 in    |
| R1/Radius                    | 35/64 in    |
| R2/Radius                    | 1/8 in      |
| Shank                        | 1/2 in      |
| Small Diameter               | N/A         |