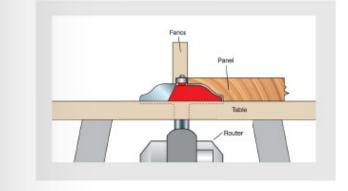

-Revolutionary design combines two small wings that cut downward to shear the top edge for a splinter-free surface, and two large wings that shear upward for a smooth finish.

-Use 1/2" height for 5/8" stock. Use 5/8" height for 3/4" stock. -Cuts all composition materials, plywoods, hardwoods, and softwoods. -Use on table-mounted portable routers