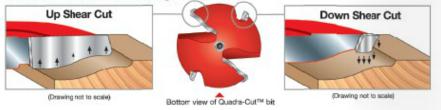

-Revolutionary design combines two small wings that cut downward to shear the top edge for a splinter-free surface, and two large wings that shear upward for a smooth finish.

-Use 1/2" height for 5/8" stock. Use 5/8" height for 3/4" stock. -Cuts all composition materials, plywoods, hardwoods, and softwoods. -Use on table-mounted portable routers

## Freud's Quadra-Cut™ 4 Cutter Design