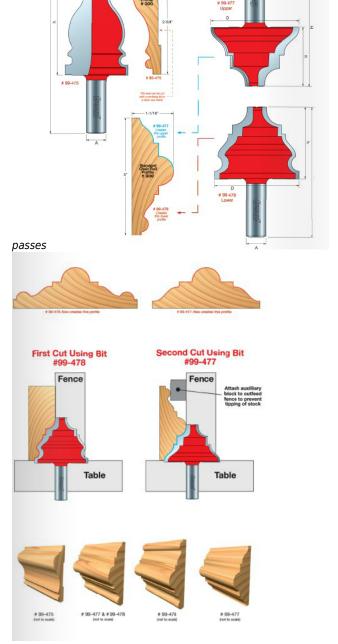

## Item #99-477, Freud Chair Rail Bits \$67.59

Thank you for shopping with us! Application: Creates standard decorative chair rail profiles as well as beautiful panel moldings -Chair rail adds a beautiful horizontal detail to any room in the home or office. - Choose your favorite wood, and perfectly match two very popular chair rail designs. -Use with hardwood or softwood to mill stain grade molding. -Bits for chair rail #300 can also be used by themselves for other profiles. -Use with table-mounted, CNC, or automatic routers. *Note: for best results make two or more* 

| SPECIFICATIONS               |                                        |
|------------------------------|----------------------------------------|
| Manufacturer                 | Freud Tools                            |
| Diameter                     | 2 1/4 in                               |
| Cut Height, Length, or Width | 1 1/2 in                               |
| Overall Length               | 3 in                                   |
| Profile                      | Profile Design: Chair Rail #300, upper |
| Shank                        | 1/2 in                                 |