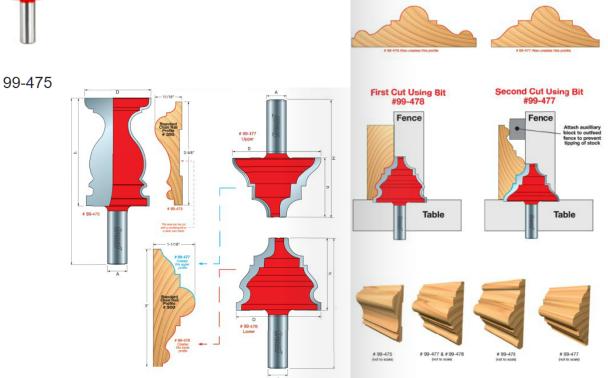

## Item #99-475, Freud Chair Rail Bits \$104.73

Thank you for shopping with us! Application: Creates standard decorative chair rail profiles as well as beautiful panel moldings. -Chair rail adds a beautiful horizontal detail to any room in the home or office. -Choose your favorite wood, and perfectly match two very popular chair rail designs. -Use with hardwood or softwood to mill stain grade molding. -Bits for chair rail #300 can also be used by themselves for other profiles. -Use with table-mounted, CNC, or automatic routers. *Note: for best results make two or more passes* 

| SPECIFICATIONS               |                                 |
|------------------------------|---------------------------------|
| Manufacturer                 | Freud Tools                     |
| Diameter                     | 1 11/16 in                      |
| Cut Height, Length, or Width | 2 3/4 in                        |
| Overall Length               | 4 1/4 in                        |
| Profile                      | Profile Design: Chair Rail #390 |
| Shank                        | 1/2 in                          |