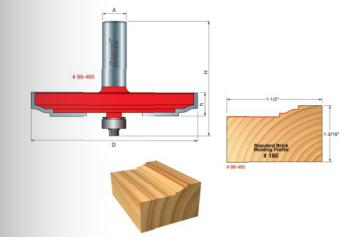

## Item #99-460, Freud Brick Molding Bit \$110.12

Thank you for shopping with us! Application: Creates industry standard brick molding profile #180 -Mill straight or arched molding to fit windows, doors, or arched openings. -Features Freud's patented Quadra-Cut<sup>™</sup> technology for extra-clean cuts in crossgrain applications. -Use with hardwood or softwood to mill stain grade molding. -Use with table-mounted portable routers. *Note: for best results make two or more passes* 

| SPECIFICATIONS               |                                    |
|------------------------------|------------------------------------|
| Manufacturer                 | Freud Tools                        |
| Diameter                     | 3 1/2 in                           |
| Cut Height, Length, or Width | 1/2 in                             |
| Overall Length               | 3 in                               |
| Profile                      | Profile Design: Brick Molding #180 |
| Shank                        | 1/2 in                             |
| Туре                         | Quadra-Cut                         |