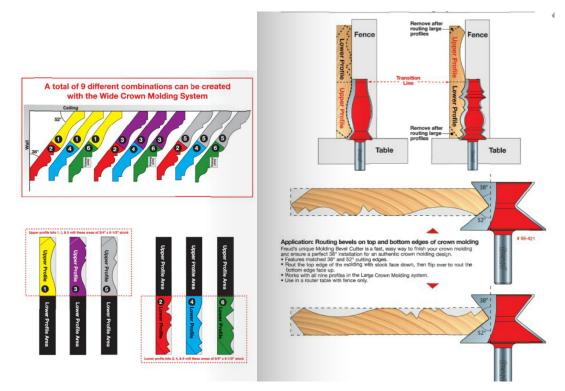

Crown molding is the perfect way to transform a room, giving height and elegance to an otherwise ordinary ceiling. Using commercially manufactured wide crown molding is expensive, hard to find, and the selection of available wood species is limited. Now, thanks to Freud's unique Wide Crown Molding bits, **woodworkers can mill their own 5 1/2" wide crown molding economically** and in their choice of wood and profile. These bits are the only router tooling capable of producing such wide crown molding, and they also feature a carefully designed shape that lets you mix and match profiles to produce precisely the shape you need. **Up to nine different profiles from only six bits!** 

The concept is easy: each bit produces half of the molding profile. Three bits are designed for the upper half of the molding, and three produce the lower half. Each bit features a sweeping curve that transitions perfectly into the corresponding curve of the adjoining profile. Just select the upper and lower profiles that match your favorite design. Then use Freud's Molding Bevel Cutter to rout perfect 38° and 52° bevels on the stock to finish the job.

- -Mill 5 1/2" wide crown molding from almost any hardwood or softwood.
- -Mix and match bits for upper and lower profiles to produce nine different designs.
- -Use only a router table with a minimum 6" high fence; mill in three or more passes.
- -Use featherboards and hold downs to hold stock down and against the fence.
- -Use pusher blocks or a push stick to feed stock. Make test cuts in scrap stock first.