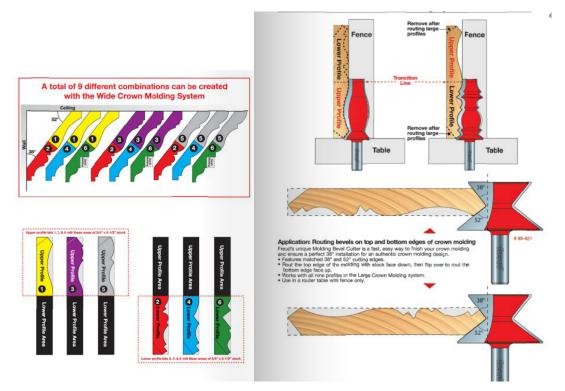

Crown molding is the perfect way to transform a room, giving height and elegance to an otherwise ordinary ceiling. Using commercially manufactured wide crown molding is expensive, hard to find, and the selection of available wood species is limited. Now, thanks to Freud's unique Wide Crown Molding bits, **woodworkers can mill their own 5 1/2" wide crown molding economically** and in their choice of wood and profile. These bits are the only router tooling capable of producing such wide crown molding, and they also feature a carefully designed shape that lets you mix and match profiles to produce precisely the shape you need. **Up to nine different profiles from only six bits!** 

The concept is easy: each bit produces half of the molding profile. Three bits are designed for the upper half of the molding, and three produce the lower half. Each bit features a sweeping curve that transitions perfectly into the corresponding curve of the adjoining profile. Just select the upper and lower profiles that match your favorite design. Then use Freud's Molding Bevel Cutter to rout perfect 38° and 52° bevels on the stock to finish the job.

- -Mill 5 1/2" wide crown molding from almost any hardwood or softwood.
- -Mix and match bits for upper and lower profiles to produce nine different designs.
- -Use only a router table with a minimum 6" high fence; mill in three or more passes.
- -Use featherboards and hold downs to hold stock down and against the fence.
- -Use pusher blocks or a push stick to feed stock. Make test cuts in scrap stock first.