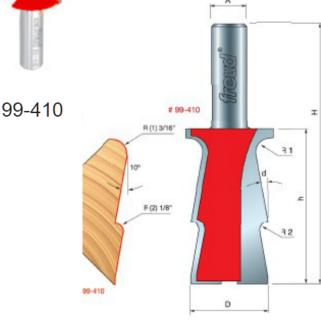

## Item #99-410, Freud Crown Molding Bits \$73.77

Thank you for shopping with us! Application: Elaborate crown moldings -Customize your decorative crown moldings to add elegance to any room -Simply adjust the height of your cut to change the entire profile -Cuts all composition materials, plywoods, hardwoods, and softwoods -Use on CNC and other automatic routers and table-mounted portable routers

| SPECIFICATIONS               |             |
|------------------------------|-------------|
| Manufacturer                 | Freud Tools |
| Diameter                     | 1 1/4 in    |
| Cut Height, Length, or Width | 2 1/4 in    |
| Overall Length               | 3 3/4 in    |
| R1/Radius                    | 3/16 in     |
| R2/Radius                    | 1/8 in      |
| Shank                        | 1/2 in      |
| Angle                        | 10 deg      |