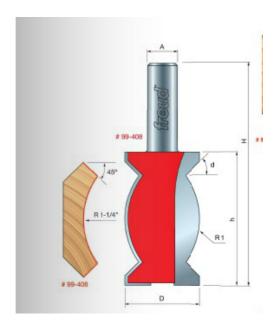

| SPECIFICATIONS               |             |
|------------------------------|-------------|
| Manufacturer                 | Freud Tools |
| Diameter                     | 1 1/4 in    |
| Cut Height, Length, or Width | 2 1/4 in    |
| Overall Length               | 3 3/4 in    |
| R1/Radius                    | 1 1/4 in    |
| R2/Radius                    | N/A         |
| Shank                        | 1/2 in      |
| Angle                        | 45 deg      |