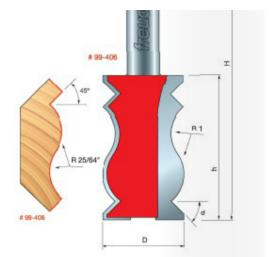

## Item #99-406, Freud Crown Molding Bits \$73.77

Thank you for shopping with us!

**Application:** Elaborate crown moldings

- -Customize your decorative crown moldings to add elegance to any room
- -Simply adjust the height of your cut to change the entire profile
- -Cuts all composition materials, plywoods, hardwoods, and softwoods
- -Use on CNC and other automatic routers and table-mounted portable routers

99-406

| SPECIFICATIONS               |             |
|------------------------------|-------------|
| Manufacturer                 | Freud Tools |
| Diameter                     | 1 1/4 in    |
| Cut Height, Length, or Width | 2 1/4 in    |
| Overall Length               | 3 3/4 in    |
| R1/Radius                    | 25/64 in    |
| R2/Radius                    | N/A         |
| Shank                        | 1/2 in      |
| Angle                        | 45 deg      |