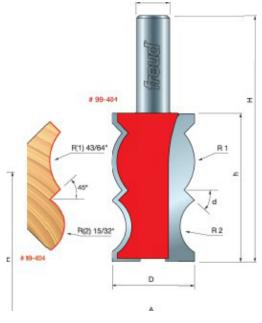

## **SPECIFICATIONS Manufacturer** Freud Tools **Diameter** 1 1/4 in Cut Height, Length, or Width 2 1/4 in **Overall Length** 3 3/4 in R1/Radius 43/64 in R2/Radius 15/32 in **Shank** 1/2 in **Angle** 45 deg