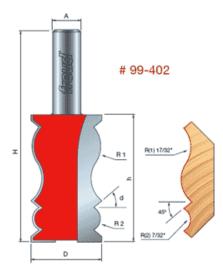

| SPECIFICATIONS               |             |
|------------------------------|-------------|
| Manufacturer                 | Freud Tools |
| Diameter                     | 1 1/4 in    |
| Cut Height, Length, or Width | 2 1/4 in    |
| Overall Length               | 3 3/4 in    |
| R1/Radius                    | 17/32 in    |
| R2/Radius                    | 7/32 in     |
| Shank                        | 1/2 in      |
| Angle                        | 45 deg      |