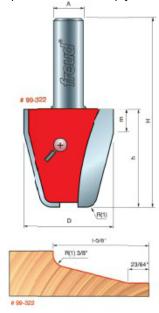

## **Vertical Panel Bit Setup**

| SPECIFICATIONS               |             |
|------------------------------|-------------|
| Manufacturer                 | Freud Tools |
| Diameter                     | 1 1/2 in    |
| Cut Height, Length, or Width | 1 5/8 in    |
| Minor Height                 | 23/64 in    |
| Overall Length               | 3 3/16 in   |
| R1/Radius                    | 3/8 in      |
| R2/Radius                    | N/A         |
| Shank                        | 1/2 in      |