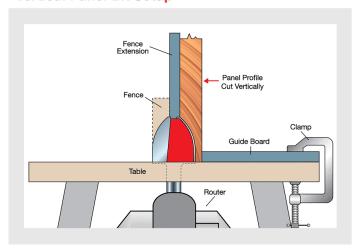

## Item #99-322, Freud Vertical Raised Panel Bits \$60.12

Thank you for shopping with us! Application: Creates full-sized raised panels by feeding 3/4" stock vertically -Small overall diameter makes these bits ideal for lower horsepower routers and single speed routers. -Cuts all composition materials, plywoods, hardwoods, and softwoods. -Use on table-mounted portable routers.