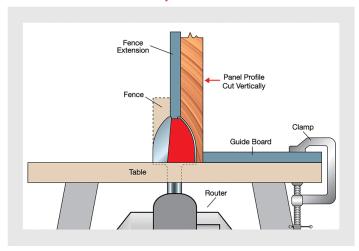

## Item #99-320, Freud Vertical Raised Panel Bits \$60.12

Thank you for shopping with us! Application: Creates full-sized raised panels by feeding 3/4" stock vertically -Small overall diameter makes these bits ideal for lower horsepower routers and single speed routers. -Cuts all composition materials, plywoods, hardwoods, and softwoods. -Use on table-mounted portable routers.