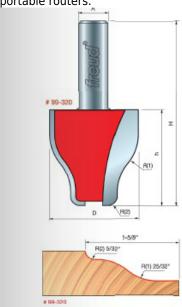

## 99-320

## Item #99-320, Freud Vertical Raised Panel Bits \$60.12

Thank you for shopping with us! Application: Creates full-sized raised panels by feeding 3/4" stock vertically -Small overall diameter makes these bits ideal for lower horsepower routers and single speed routers. -Cuts all composition materials, plywoods, hardwoods, and softwoods. -Use on table-mounted portable routers.

## **Vertical Panel Bit Setup**

| SPECIFICATIONS               |             |
|------------------------------|-------------|
| Manufacturer                 | Freud Tools |
| Diameter                     | 1 1/2 in    |
| Cut Height, Length, or Width | 1 5/8 in    |
| Minor Height                 | N/A         |
| Overall Length               | 3 3/16 in   |
| R1/Radius                    | 25/32 in    |
| R2/Radius                    | 5/32 in     |
| Shank                        | 1/2 in      |