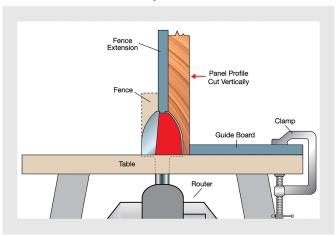

## Item #99-315, Freud Vertical Raised Panel Bits \$60.12

Thank you for shopping with us! Application: Creates full-sized raised panels by feeding 3/4" stock vertically - Small overall diameter makes these bits ideal for lower horsepower routers and single speed routers. -Cuts all composition materials, plywoods, hardwoods, and softwoods. -Use on table-mounted portable routers.