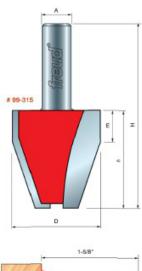

## Item #99-315, Freud Vertical Raised Panel Bits \$60.12

Thank you for shopping with us! Application: Creates full-sized raised panels by feeding 3/4" stock vertically - Small overall diameter makes these bits ideal for lower horsepower routers and single speed routers. -Cuts all composition materials, plywoods, hardwoods, and softwoods. -Use on table-mounted portable routers.

## **Vertical Panel Bit Setup**

| SPECIFICATIONS               |             |
|------------------------------|-------------|
| Manufacturer                 | Freud Tools |
| Diameter                     | 1 1/2 in    |
| Cut Height, Length, or Width | 1 5/8 in    |
| Minor Height                 | 23/64 in    |
| Overall Length               | 3 3/16 in   |
| R1/Radius                    | N/A         |
| R2/Radius                    | N/A         |
| Shank                        | 1/2 in      |