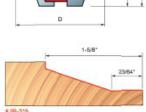

## **Vertical Panel Bit Setup**

| SPECIFICATIONS               |             |
|------------------------------|-------------|
| Manufacturer                 | Freud Tools |
| Diameter                     | 1 1/2 in    |
| Cut Height, Length, or Width | 1 5/8 in    |
| Minor Height                 | 23/64 in    |
| Overall Length               | 3 3/16 in   |
| R1/Radius                    | N/A         |
| R2/Radius                    | N/A         |
| Shank                        | 1/2 in      |