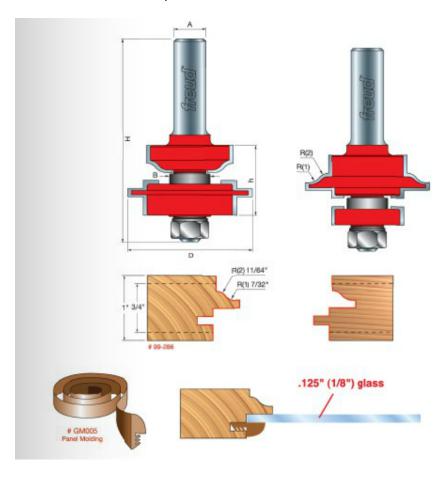

## Item #99-286, Freud Glass Panel Cabinet Door Bit Set \$187.21

Thank you for shopping with us!

**Application:** Creates top quality strong, tight-fitting glass panel door joints with ease and accuracy

- -Extra strong rail and stile joints with a unique lock in the stile and rail joint, along with significantly more gluing surface. No other set on the market provides this feature.
- -Easy time-saving set up improves accuracy and increases profitability for the professional.
- -Cuts all composition materials, plywoods, hardwoods, and softwoods.
- -Use on table-mounted portable routers.

## **SPECIFICATIONS**

Manufacturer Freud Tools

| SPECIFICATIONS               |           |
|------------------------------|-----------|
| Diameter                     | 2 in      |
| Cut Height, Length, or Width | 1 3/32 in |
| Overall Length               | 3 1/8 in  |
| Part Descp.                  | Bit set   |
| R1/Radius                    | 7/32 in   |
| R2/Radius                    | 11/64 in  |
| Shank                        | 1/2 in    |