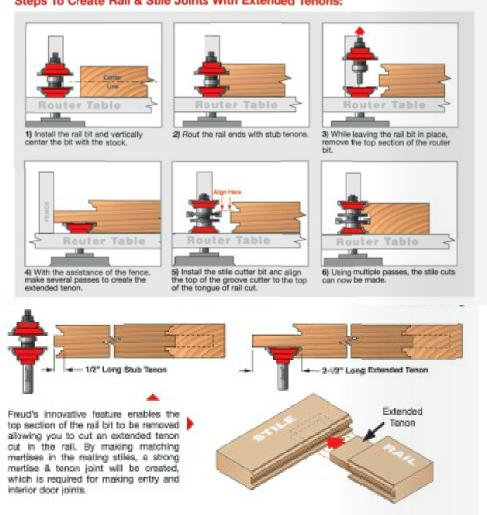

## Item #99-277, Freud Entry & Interior Door Router Bit System 2-Piece for 2" & 2 1/4" Stock - Beading \$320.37

Thank you for shopping with us! Application: Build entry and interior doors with true mortise and tenon construction for rock-solid joints that last a lifetime -This entry and interior door system lets the woodworker build doors with true mortise and tenon construction for rock-solid joints that last a lifetime. This matched rail and stile bit set comes fully assembled to mill perfect 1 3/4 rail and stile joints for exterior doors. To mill 1 3/8" interior door joints, simply remove the spacers from each bit. -Milling a tenon of virtually any length is easy: the top cutter and bearing of the rail bit is simply unscrewed from the lower cutter and shank without removing the bit from the router or changing the height of the cutter! -Cuts all composition materials, plywoods, hardwoods, and softwoods. -Use on table-mounted portable routers. Entry & Interior Door Bit Reference Guide

## Steps To Create Rail & Stile Joints With Extended Tenons:

| SPECIFICATIONS               |                                                                    |
|------------------------------|--------------------------------------------------------------------|
| Manufacturer                 | Freud Tools                                                        |
| Diameter                     | 1 7/8 in                                                           |
| Cut Height, Length, or Width | 2 3/8 in                                                           |
| Overall Length               | 4 19/32 in                                                         |
| Profile                      | Beading                                                            |
| Shank                        | 1/2 in                                                             |
| Style                        | 2-pc entry & interior door bit set for 2 in & 2 1/4 in thick stock |