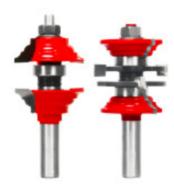

## Item #99-269, Freud Entry & Interior Door Router Bit System 2-Piece for 1 3/8" & 1 3/4" Stock - Cove & Bead \$264.88

Thank you for shopping with us! Application: Build entry and interior doors with true mortise and tenon construction for rock-solid joints that last a lifetime -This entry and interior door system lets the woodworker build doors with true mortise and tenon construction for rock-solid joints that last a lifetime. -This matched rail and stile bit set comes fully assembled to mill perfect 1 3/4 rail and stile joints for exterior doors. To mill 1 3/8" interior door joints, simply remove the spacers from each bit. -Milling a tenon of virtually any length is easy: the top cutter and bearing of the rail bit is simply unscrewed from the lower cutter and shank without removing the bit from the router or changing the height of the cutter! -Cuts all composition materials, plywoods, hardwoods, and softwoods. -Use on tablemounted portable routers.