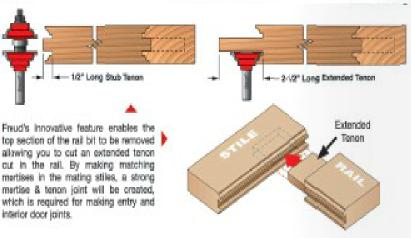

## Item #99-269, Freud Entry & Interior Door Router Bit System 2-Piece for 1 3/8" & 1 3/4" Stock - Cove & Bead \$264.88

Thank you for shopping with us! Application: Build entry and interior doors with true mortise and tenon construction for rock-solid joints that last a lifetime -This entry and interior door system lets the woodworker build doors with true mortise and tenon construction for rock-solid joints that last a lifetime. -This matched rail and stile bit set comes fully assembled to mill perfect 1 3/4 rail and stile joints for exterior doors. To mill 1 3/8" interior door joints, simply remove the spacers from each bit. -Milling a tenon of virtually any length is easy: the top cutter and bearing of the rail bit is simply unscrewed from the lower cutter and shank without removing the bit from the router or changing the height of the cutter! -Cuts all composition materials, plywoods, hardwoods, and softwoods. -Use on tablemounted portable routers.