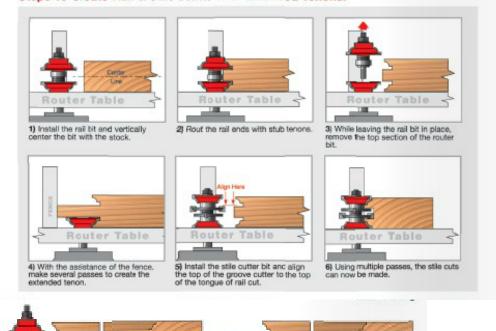

## Item #99-269, Freud Entry & Interior Door Router Bit System 2-Piece for 1 3/8" & 1 3/4" Stock - Cove & Bead \$264.88

Thank you for shopping with us! Application: Build entry and interior doors with true mortise and tenon construction for rock-solid joints that last a lifetime -This entry and interior door system lets the woodworker build doors with true mortise and tenon construction for rock-solid joints that last a lifetime. -This matched rail and stile bit set comes fully assembled to mill perfect 1 3/4 rail and stile joints for exterior doors. To mill 1 3/8" interior door joints, simply remove the spacers from each bit. -Milling a tenon of virtually any length is easy: the top cutter and bearing of the rail bit is simply unscrewed from the lower cutter and shank without removing the bit from the router or changing the height of the cutter! -Cuts all composition materials, plywoods, hardwoods, and softwoods. -Use on tablemounted portable routers.

Steps To Create Rail & Stile Joints With Extended Tenons:

| SPECIFICATIONS               |                                                                  |
|------------------------------|------------------------------------------------------------------|
| Manufacturer                 | Freud Tools                                                      |
| Diameter                     | 1 7/8 in                                                         |
| Cut Height, Length, or Width | 1 7/8 in                                                         |
| Overall Length               | 4 1/8 in                                                         |
| Profile                      | Cove & Bead                                                      |
| Shank                        | 1/2 in                                                           |
| Style                        | 2-pc entry & interior door bit set for 1 3/8 in & 1 3/4 in stock |