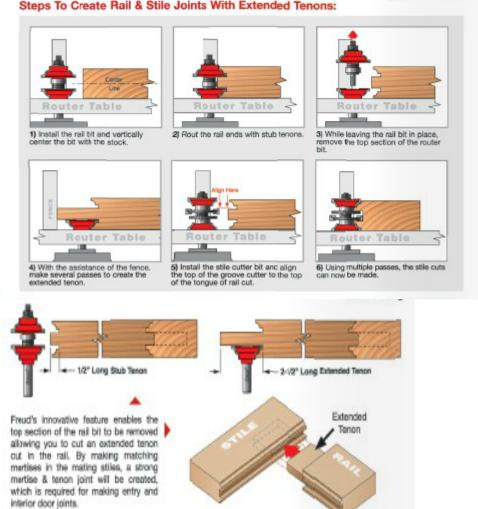

## Item #99-268, Freud Entry & Interior Door Router Bit System 2-Piece for 1 3/8" & 1 3/4" Stock - Ogee \$264.88

Thank you for shopping with us! Application: Build entry and interior doors with true mortise and tenon construction for rock-solid joints that last a lifetime -This entry and interior door system lets the woodworker build doors with true mortise and tenon construction for rock-solid joints that last a lifetime. -This matched rail and stile bit set comes fully assembled to mill perfect 1 3/4 rail and stile joints for exterior doors. To mill 1 3/8" interior door joints, simply remove the spacers from each bit. -Milling a tenon of virtually any length is easy: the top cutter and bearing of the rail bit is simply unscrewed from the lower cutter and shank without removing the bit from the router or changing the height of the cutter! -Cuts all composition materials, plywoods, hardwoods, and softwoods. -Use on tablemounted portable routers.

Steps To Create Rail & Stile Joints With Extended Tenons:

| SPECIFICATIONS               |                                                                  |
|------------------------------|------------------------------------------------------------------|
| Manufacturer                 | Freud Tools                                                      |
| Diameter                     | 1 7/8 in                                                         |
| Cut Height, Length, or Width | 1 7/8 in                                                         |
| Overall Length               | 4 1/8 in                                                         |
| Profile                      | Ogee                                                             |
| Shank                        | 1/2 in                                                           |
| Style                        | 2-pc entry & interior door bit set for 1 3/8 in & 1 3/4 in stock |