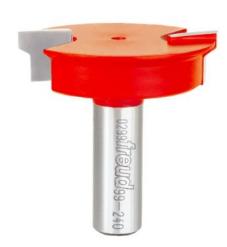

## Item #99-240, Freud Drawer Lock Bits \$47.41

Thank you for shopping with us!

**Application:** Forms a strong joint between the sides and front of a drawer

- -Drawer fronts are formed horizontally, flat on the table surface
- -Drawer sides are formed vertically against the fence of the table
- -Cuts all composition materials, plywoods, hardwoods, and softwoods
- -Use on table-mounted portable routers

| SPECIFICATIONS               |             |
|------------------------------|-------------|
| Manufacturer                 | Freud Tools |
| Diameter                     | 2 in        |
| Cut Height, Length, or Width | 33/64 in    |
| Minor Height                 | 5/32 in     |
| Overall Length               | 2 in        |
| Shank                        | 1/2 in      |
| Small Diameter               | 1 3/4 in    |
| Angle                        | 30 deg      |