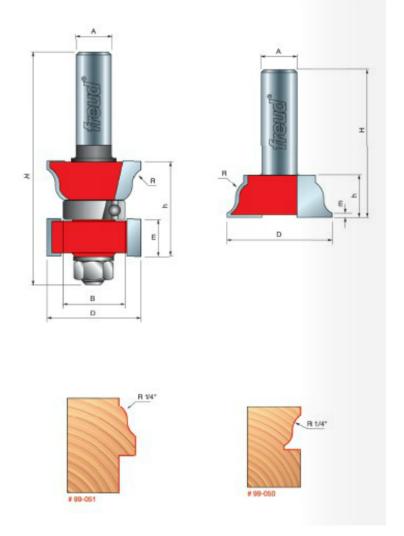

## Item #99-050, Freud Window Sash & Rail Bits \$59.16

Thank you for shopping with us!

Application: Two bits work together to produce a complete divided lite sash

-<u>99-050</u> copes the rails, sash bars, and muntins; <u>99-051</u> cuts the profile on all components. Includes instruction manual.

-Cuts all composition materials, plywoods, hardwoods, and softwoods. -Use on table-mounted portable routers.

| SPECIFICATIONS               |             |
|------------------------------|-------------|
| Manufacturer                 | Freud Tools |
| Diameter                     | 1 1/2 in    |
| Cut Height, Length, or Width | 39/64 in    |
| Minor Height                 | 1/16 in     |
| Overall Length               | 2 1/16 in   |
| Radius                       | 1/4 in      |
| Shank                        | 1/2 in      |
| Bearing Size                 | N/A         |