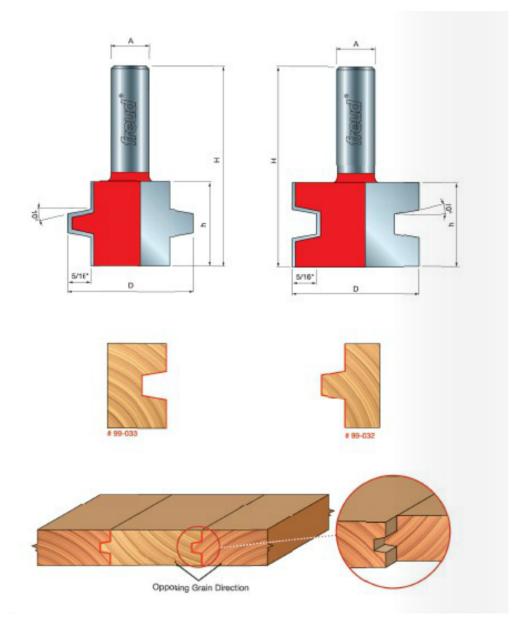

## Item #99-033, Freud Wedge Tongue & Groove Bits \$75.88

Thank you for shopping with us!

**Application:** Joins boards for wide panels such as table tops

- -Provides a strong joint, due to the increased glue area
- -Cuts all composition materials, plywoods, hardwoods, and softwoods
- -Use on table-mounted portable routers

| SPECIFICATIONS               |             |
|------------------------------|-------------|
| Manufacturer                 | Freud Tools |
| Diameter                     | 1 21/32 in  |
| Cut Depth                    | 5/16 in     |
| Cut Height, Length, or Width | 1 3/32 in   |
| Overall Length               | 2 5/8 in    |
| Shank                        | 1/2 in      |
| Angle                        | 10 deg      |