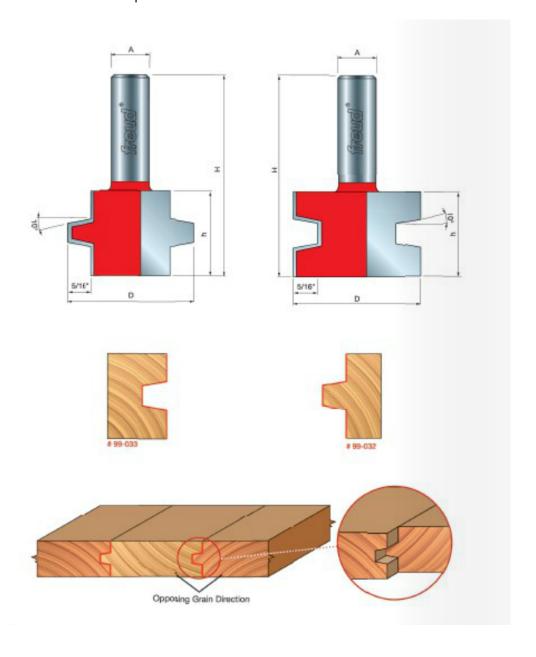

## Item #99-032, Freud Wedge Tongue & Groove Bits \$86.69

Thank you for shopping with us!

**Application:** Joins boards for wide panels such as table tops

- -Provides a strong joint, due to the increased glue area
- -Cuts all composition materials, plywoods, hardwoods, and softwoods
- -Use on table-mounted portable routers

99-032

| SPECIFICATIONS               |             |
|------------------------------|-------------|
| Manufacturer                 | Freud Tools |
| Diameter                     | 1 21/32 in  |
| Cut Depth                    | 5/16 in     |
| Cut Height, Length, or Width | 1 3/32 in   |
| Overall Length               | 2 5/8 in    |
| Shank                        | 1/2 in      |
| Angle                        | 10 deg      |