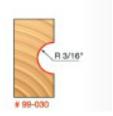

## Item #99-029, Freud Flute Bits \$45.81

Thank you for shopping with us!

**Application:** Chippendale style furniture

- -These bits include double bearings to create a fluted design for chair legs and moldings. Ideal for the production of Chippendale style furniture.
- -Cuts all composition materials, plywoods, hardwoods, softwoods.
- -Use on hand-held and table-mounted routers.

| SPECIFICATIONS               |             |
|------------------------------|-------------|
| Manufacturer                 | Freud Tools |
| Diameter                     | 1 1/8 in    |
| Cut Height, Length, or Width | 1/4 in      |
| Overall Length               | 3 in        |
| Radius                       | 1/8 in      |
| Shank                        | 1/2 in      |
| Bearing Size                 | 1/4 in      |