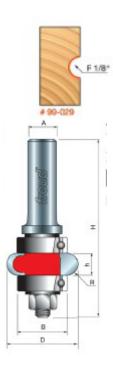

## Item #99-029, Freud Flute Bits \$45.81

Thank you for shopping with us!

**Application:** Chippendale style furniture

- -These bits include double bearings to create a fluted design for chair legs and moldings. Ideal for the production of Chippendale style furniture.
- -Cuts all composition materials, plywoods, hardwoods, softwoods.
- -Use on hand-held and table-mounted routers.

| SPECIFICATIONS               |             |
|------------------------------|-------------|
| Manufacturer                 | Freud Tools |
| Diameter                     | 1 1/8 in    |
| Cut Height, Length, or Width | 1/4 in      |
| Overall Length               | 3 in        |
| Radius                       | 1/8 in      |
| Shank                        | 1/2 in      |
| Bearing Size                 | 1/4 in      |