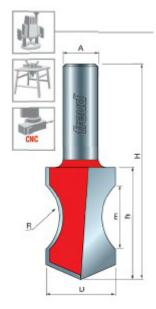

## **SPECIFICATIONS**

Manufacturer Freud Tools

| SPECIFICATIONS               |           |
|------------------------------|-----------|
| Diameter                     | 1 in      |
| Cut Height, Length, or Width | 1 5/8 in  |
| Minor Height                 | 7/8 in    |
| Overall Length               | 3 1/16 in |
| Radius                       | 39/64 in  |
| Shank                        | 1/2 in    |