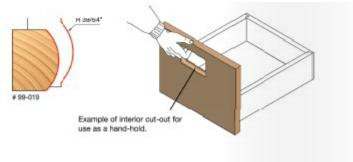

## Item #99-019, Freud Convex Edge Bit \$48.29

Thank you for shopping with us!

Application: Shallow bull nose profile for edging

- -This bit creates a soft, gently rounded edge on any project, or use this bit to plunge route internal cut-outs for use as hand-holds.
- -Cuts all composition materials, plywoods, hardwoods, and softwoods.
- -Use on CNC and other automatic routers as well as hand-held and table-mounted portable routers.