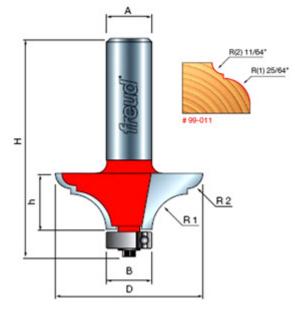

| SPECIFICATIONS               |             |
|------------------------------|-------------|
| Manufacturer                 | Freud Tools |
| Diameter                     | 1 5/8 in    |
| Cut Height, Length, or Width | 5/8 in      |
| Overall Length               | 2 1/2 in    |
| R1/Radius                    | 25/64 in    |
| R2/Radius                    | 11/64 in    |
| Shank                        | 1/2 in      |
| Туре                         | Quadra-Cut  |
| Bearing Size                 | 1/2 in      |