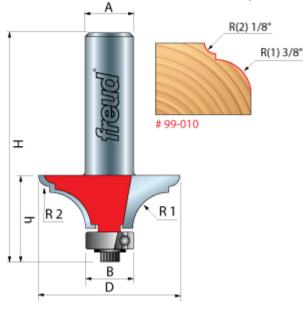

| SPECIFICATIONS               |             |
|------------------------------|-------------|
| Manufacturer                 | Freud Tools |
| Diameter                     | 1 1/2 in    |
| Cut Height, Length, or Width | 9/16 in     |
| Overall Length               | 2 1/2 in    |
| R1/Radius                    | 3/8 in      |
| R2/Radius                    | 1/8 in      |
| Shank                        | 1/2 in      |
| Туре                         | Quadra-Cut  |
| Bearing Size                 | 5/8 in      |