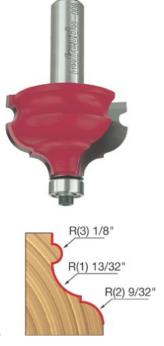

## Item #99-008, Freud 1 3/4 in dia Bold Classical Bit \$80.22

Thank you for shopping with us! **Application:** Chair rails and other decorative millwork -Forms beautiful wainscot and panel moldings. -Create numerous molding profiles by using various bearings and multiple passes. -Cuts all composition materials, plywoods, hardwoods, and softwoods. -Use on hand-held

and table-mounted portable routers.

| SPECIFICATIONS               |             |
|------------------------------|-------------|
| Manufacturer                 | Freud Tools |
| Diameter                     | 1 3/4 in    |
| Cut Height, Length, or Width | 1 1/8 in    |
| Overall Length               | 3 in        |
| R1/Radius                    | 13/32 in    |
| R2/Radius                    | 9/32 in     |
| R3/Radius                    | 1/8 in      |
| Shank                        | 1/2 in      |