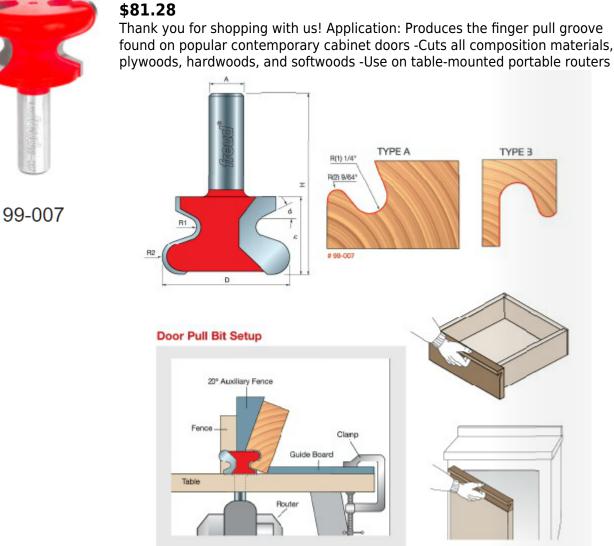

## Edge of Arlington Saw & Tool, Inc.

124 South Collins Arlington, TX 76010 Phone:817-461-7171 • Fax: 817-795-6651 Toll Free: 888-461-7171 Email: info@eoasaw.com Website: www.eoasaw.com

| SPECIFICATIONS               |             |
|------------------------------|-------------|
| Manufacturer                 | Freud Tools |
| Diameter                     | 1 27/32 in  |
| Cut Height, Length, or Width | 1 1/8 in    |
| Overall Length               | 2 5/8 in    |

## Item #99-007, Freud Door Pull Bit

Thank you for shopping with us! Application: Produces the finger pull groove found on popular contemporary cabinet doors -Cuts all composition materials,

| SPECIFICATIONS |            |
|----------------|------------|
| R1/Radius      | 1/4 in     |
| R2/Radius      | 9/64 in    |
| Shank          | 1/2 in     |
| Angle          | 26-1/2 deg |