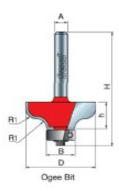

×

99-006

| SPECIFICATIONS               |                       |
|------------------------------|-----------------------|
| Manufacturer                 | Freud Tools           |
| Diameter                     | 1 5/8 in              |
| Cut Height, Length, or Width | 21/32 in              |
| Minor Height                 |                       |
| Overall Length               | 2 1/2 in              |
| R1/Radius                    | 21/64 in              |
| R2/Radius                    |                       |
| Shank                        | 1/2 in                |
| Туре                         | Ogee Bit - Quadra-Cut |
| Bearing Size                 | 5/8 in                |