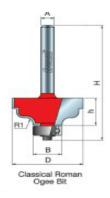

×

99-005

| SPECIFICATIONS               |                                       |
|------------------------------|---------------------------------------|
| Manufacturer                 | Freud Tools                           |
| Diameter                     | 1 5/8 in                              |
| Cut Height, Length, or Width | 9/16 in                               |
| Minor Height                 | 7/32 in                               |
| Overall Length               | 2 7/16 in                             |
| R1/Radius                    | 3/16 in                               |
| R2/Radius                    |                                       |
| Shank                        | 1/2 in                                |
| Туре                         | Classical Roman Ogee Bit - Quadra-Cut |
| Bearing Size                 | 3/4 in                                |