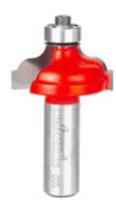

## Item #99-005, Freud Decorative Edge Bits: Classical Roman Ogee \$47.17

Thank you for shopping with us!

Application: Decorative edging for cabinets, molding, and furniture

- -Add distinctive design to cabinets, furniture, plaques, and millwork with these decorative edging bits.
- -Cuts all composition materials, plywoods, hardwoods, and softwoods.
- -Use on hand-held and table-mounted routers.