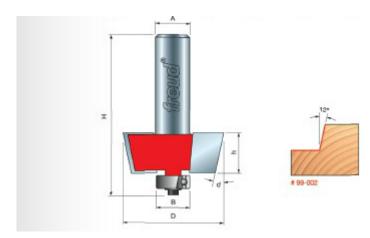

| SPECIFICATIONS               |             |
|------------------------------|-------------|
| Manufacturer                 | Freud Tools |
| Cut Height, Length, or Width | 19/32 in    |
| Diameter                     | 1 1/2 in    |
| Overall Length               | 2 7/16 in   |
| Shank                        | 1/2 in      |
| Bearing Size                 | 1/2 in      |
| Angle                        | 12 deg      |