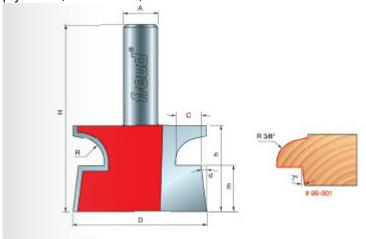

## Item #99-001, Freud Door Lip Bit: 1/2" to 1 1/4" \$76.15

Thank you for shopping with us! Application: Produces classical door lips on stock from 1/2" to 1 1/4" in thickness -Cuts all composition materials, plywoods, hardwoods, and softwoods -Use on table-mounted portable routers

| SPECIFICATIONS               |             |
|------------------------------|-------------|
| Manufacturer                 | Freud Tools |
| Diameter                     | 2 in        |
| Cut Depth                    | 29/64 in    |
| Cut Height, Length, or Width | 1 1/4 in    |
| Minor Height                 | 11/16 in    |
| Overall Length               | 2 3/4 in    |
| Radius                       | 3/8 in      |
| Shank                        | 1/2 in      |
| Angle                        | 7 deg       |