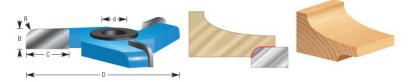

## Edge of Arlington Saw & Tool, Inc.

124 South Collins Arlington, TX 76010 Phone:817-461-7171 • Fax: 817-795-6651 Toll Free: 888-461-7171 Email: info@eoasaw.com Website: www.eoasaw.com

Item #989, Amana Tool Carbide-Tipped 3-Wing Raised Panel Back Cutter with Ball Bearing Rub Collar 1/4 Radius x 3-39/64 Dia x 1/2 x 1 & 1-1/4 Bore \$133.00

Thank you for shopping with us!

| SPECIFICATIONS               |                                                                 |
|------------------------------|-----------------------------------------------------------------|
| Manufacturer                 | Amana Tool                                                      |
| Bore                         | 1 in & 1 1/4 in                                                 |
| Cut Height, Length, or Width | 1/2 in                                                          |
| Note                         | Rub collar for 1 1/4 in arbor only. Rub collar sold separately. |
| Radius                       | 1/4 in                                                          |
| Diameter                     | 3 39/64 in                                                      |
| Rub Collar                   | C-045                                                           |