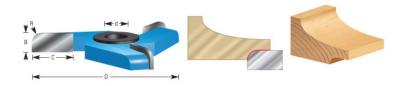

## **Edge of Arlington Saw & Tool, Inc.**

124 South Collins Arlington, TX 76010

Phone:817-461-7171 • Fax: 817-795-6651

Toll Free: 888-461-7171 Email: <u>info@eoasaw.com</u> Website: www.eoasaw.com

Item #980, Amana Tool Carbide-Tipped 3-Wing Raised Panel Back Cutter with Ball Bearing Rub Collar 1/4 Radius x 3-1/2 Dia x 1/2 x 1/2 & 3/4 Bore \$129.47

Thank you for shopping with us!

| SPECIFICATIONS               |                                                               |
|------------------------------|---------------------------------------------------------------|
| Manufacturer                 | Amana Tool                                                    |
| Bore                         | 1/2 in & 3/4 in                                               |
| Cut Height, Length, or Width | 1/2 in                                                        |
| Note                         | Rub collar for 3/4 in arbor only. Rub collar sold separately. |
| Radius                       | 1/4 in                                                        |
| Diameter                     | 3 1/2 in                                                      |
| Rub Collar                   | C-006                                                         |