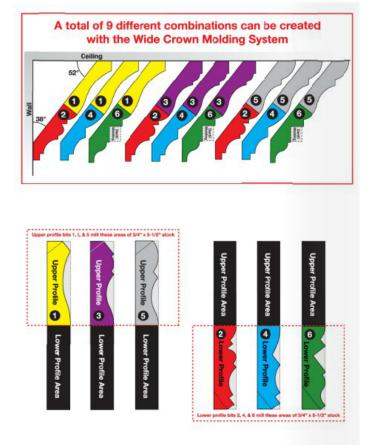

## Item #98-509, Freud Two Piece Wide Crown Molding Bit Sets \$153.52

Thank you for shopping with us! Application: Milling 5 1/2" wide crown molding for ceilings Crown molding is the perfect way to transform a room, giving height and elegance to an otherwise ordinary ceiling. Using commercially manufactured wide crown molding is expensive, hard to find, and the selection of available wood species is very limited. Now, thanks to Freud's unique Wide Crown Molding bits, woodworkers can mill their own 5 1/2" wide crown molding—economically and in their choice of wood and profile. These bits are the only router tooling capable of producing such wide crown molding, and they also feature a carefully designed shape that lets you mix and match profiles to produce precisely the shape you need—up to nine different profiles from only six bits! The concept is easy: each bit produces half of the molding profile. Three bits are designed for the upper half of the molding, and three produce the lower half. Each bit features a sweeping curve that transitions perfectly into the corresponding curve of the adjoining profile. Just select upper and lower profiles that match your favorite design. Then use Freud's Molding Bevel Cutter to rout perfect 38° and 52º bevels on the stock to finish the job. -Each 2 piece set includes one popular upper and one popular lower profile Wide Crown Molding bit. -Mill 5 1/2" wide crown molding from almost any hardwood or softwood. -Mix and match bits for upper and lower profiles to produce nine different designs. -Use only in a router table with a minimum 6" high fence; mill in 3 or more passes. -Use featherboards and hold downs to hold stock down and against the fence. -Use pusher blocks or push stick to feed stock. Make test cuts in scrap stock first.