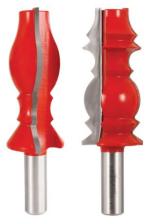

## Item #98-509, Freud Two Piece Wide Crown Molding Bit Sets \$153.52

Thank you for shopping with us! Application: Milling 5 1/2" wide crown molding for ceilings Crown molding is the perfect way to transform a room, giving height and elegance to an otherwise ordinary ceiling. Using commercially manufactured wide crown molding is expensive, hard to find, and the selection of available wood species is very limited. Now, thanks to Freud's unique Wide Crown Molding bits, woodworkers can mill their own 5 1/2" wide crown molding—economically and in their choice of wood and profile. These bits are the only router tooling capable of producing such wide crown molding, and they also feature a carefully designed shape that lets you mix and match profiles to produce precisely the shape you need—up to nine different profiles from only six bits! The concept is easy: each bit produces half of the molding profile. Three bits are designed for the upper half of the molding, and three produce the lower half. Each bit features a sweeping curve that transitions perfectly into the corresponding curve of the adjoining profile. Just select upper and lower profiles that match your favorite design. Then use Freud's Molding Bevel Cutter to rout perfect 38° and 52º bevels on the stock to finish the job. -Each 2 piece set includes one popular upper and one popular lower profile Wide Crown Molding bit. -Mill 5 1/2" wide crown molding from almost any hardwood or softwood. -Mix and match bits for upper and lower profiles to produce nine different designs. -Use only in a router table with a minimum 6" high fence; mill in 3 or more passes. -Use featherboards and hold downs to hold stock down and against the fence. -Use pusher blocks or push stick to feed stock. Make test cuts in scrap stock first.

| SPECIFICATIONS  |                                                                                                  |
|-----------------|--------------------------------------------------------------------------------------------------|
| Manufacturer    | Freud Tools                                                                                      |
| Application     | Milling 5 1/2 in wide crown molding for ceilings                                                 |
| Features        | Mix & match bits for upper & lower profiles to produce nine different designs                    |
| Includes        | Each 2 piece set includes one popular upper and one popular lower profile Wide Crown Molding bit |
| Material        | Hardwood, softwood                                                                               |
| No. of Pieces   | 2-piece set                                                                                      |
| Recommended For | Use only in a router table with minimum 6 in high fence                                          |