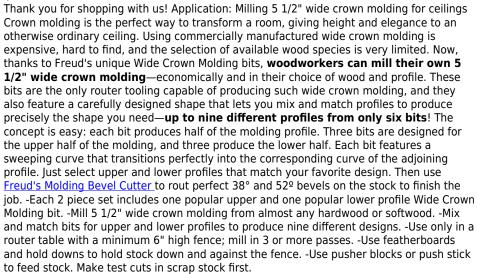

## Item #98-507, Freud Two Piece Wide Crown Molding Bit Sets \$153.52

| SPECIFICATIONS  |                                                                                                  |
|-----------------|--------------------------------------------------------------------------------------------------|
| Manufacturer    | Freud Tools                                                                                      |
| Application     | Milling 5 1/2 in wide crown molding for ceilings                                                 |
| Features        | Mix & match bits for upper & lower profiles to produce nine different designs                    |
| Includes        | Each 2 piece set includes one popular upper and one popular lower profile Wide Crown Molding bit |
| Material        | Hardwood, softwood                                                                               |
| No. of Pieces   | 2-piece set                                                                                      |
| Recommended For | Use only in a router table with minimum 6 in high fence                                          |