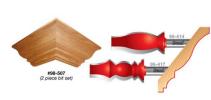

## Item #98-507, Freud Two Piece Wide Crown Molding Bit Sets \$153.52

| SPECIFICATIONS  |                                                                                                  |
|-----------------|--------------------------------------------------------------------------------------------------|
| Manufacturer    | Freud Tools                                                                                      |
| Application     | Milling 5 1/2 in wide crown molding for ceilings                                                 |
| Features        | Mix & match bits for upper & lower profiles to produce nine different designs                    |
| Includes        | Each 2 piece set includes one popular upper and one popular lower profile Wide Crown Molding bit |
| Material        | Hardwood, softwood                                                                               |
| No. of Pieces   | 2-piece set                                                                                      |
| Recommended For | Use only in a router table with minimum 6 in high fence                                          |