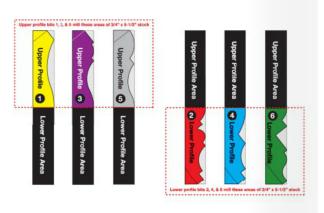

## Item #98-507, Freud Two Piece Wide Crown Molding Bit Sets \$153.52

| SPECIFICATIONS  |                                                                                                  |
|-----------------|--------------------------------------------------------------------------------------------------|
| Manufacturer    | Freud Tools                                                                                      |
| Application     | Milling 5 1/2 in wide crown molding for ceilings                                                 |
| Features        | Mix & match bits for upper & lower profiles to produce nine different designs                    |
| Includes        | Each 2 piece set includes one popular upper and one popular lower profile Wide Crown Molding bit |
| Material        | Hardwood, softwood                                                                               |
| No. of Pieces   | 2-piece set                                                                                      |
| Recommended For | Use only in a router table with minimum 6 in high fence                                          |