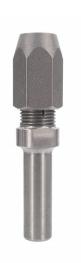

## Item #9750, Whiteside Machine Extension Adapter for CNC Carving Machines \$61.87

Thank you for shopping with us! For CNC Carving Machines Used for light routing and veining on CNC carving machines. Allows deeper reach. Adapter is 1/2" shank. Accepts 1/4" shank bits only.

| SPECIFICATIONS |                                            |
|----------------|--------------------------------------------|
| Manufacturer   | Whiteside Machine                          |
| Part Descp.    | Extension Adapter for CNC Carving Machines |
| Shank          | Adapter is 1/2 in shank                    |
| Note           | Accepts 1/4 in shank bits only             |