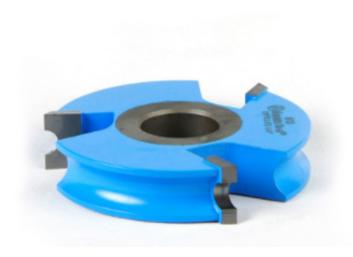

## **Edge of Arlington Saw & Tool, Inc.**

124 South Collins Arlington, TX 76010

Phone:817-461-7171 • Fax: 817-795-6651

Toll Free: 888-461-7171 Email: <u>info@eoasaw.com</u> Website: www.eoasaw.com

Item #973, Amana Tool Carbide-Tipped 3-Wing Bullnose 1/8 Radius x 1/4 in Bead Radius x 2-5/8 Dia x 9/16 x 1/2 & 3/4 Bore \$49.42

Thank you for shopping with us!

| SPECIFICATIONS               |                                     |
|------------------------------|-------------------------------------|
| Manufacturer                 | Amana Tool                          |
| B1                           | 1/4 in Bead                         |
| Cut Height, Length, or Width | 9/16 in                             |
| Diameter (D1)                | 2 3/8 in                            |
| Note                         | **Rub collar for 3/4 in arbor only. |
| Radius                       | 1/8 in                              |