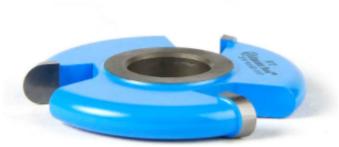

## Edge of Arlington Saw & Tool, Inc.

124 South Collins Arlington, TX 76010 Phone:817-461-7171 • Fax: 817-795-6651 Toll Free: 888-461-7171 Email: info@eoasaw.com Website: www.eoasaw.com

Item #972, Amana Tool 3/8" Flute (Convex) 2-5/8" Diameter Shaper Cutter \$54.46 Thank you for shopping with us!

| SPECIFICATIONS               |                                                                                                      |
|------------------------------|------------------------------------------------------------------------------------------------------|
| Manufacturer                 | Amana Tool                                                                                           |
| Diameter                     | 2 5/8 in                                                                                             |
| Cut Height, Length, or Width | 3/8 in                                                                                               |
| Bore                         | 1/2 & 3/4 in                                                                                         |
| Flute                        | 3/8 in                                                                                               |
| Radius                       | 3/16 in                                                                                              |
| Rub Collar                   | C-025                                                                                                |
| Note                         | Rub Collar for $3/4$ in arbor only. Due to size furnished with only one $1/2$ in x $3/4$ in bushing. |