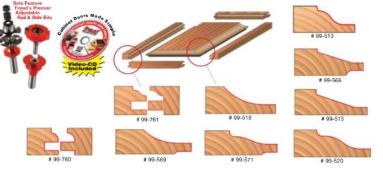

Set: 97-276 Rail & Stile Bit Set 99-761 Quadra-Cut<sup>™</sup> Raised Panel Bit 99-513

| SPECIFICATIONS  |                                                                                                              |
|-----------------|--------------------------------------------------------------------------------------------------------------|
| Manufacturer    | Freud Tools                                                                                                  |
| Includes        | Ogee, Roman Ogee; CD Cabinet Doors Made Simple; attractive wooden storage<br>box                             |
| Application     | Use with stock from 5/8 in to 1 1/4 in thick                                                                 |
| Features        | Combines our most popular rail and stile bit sets with one of our exclusive Quadra-<br>Cut Raised Panel Bits |
| Material        | Hardwood, softwood, MDF, plywood                                                                             |
| No. of Pieces   | 3 piece set                                                                                                  |
| Recommended For | Table Router                                                                                                 |