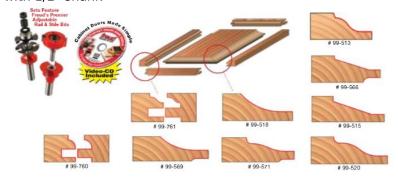

## Item #97-254, Freud Three Piece Premier Adjustable Cabinet Bit Set \$231.43

Thank you for shopping with us! Application: Combines our most popular rail and stile bit sets with one of our exclusive Quadra-Cut Raised Panel Bits -All sets feature Freud's NEW Premier Adjustable Rail & Stile Bits -All bits have 1/2" shanks and are designed to be used on 5/8" to 1 1/4" stock -Includes attractive wooden storage box -Cuts all composition materials, plywoods, hardwoods, and softwoods -Use on table-mounted portable routers with 1/2" shank

Set: 99-254 Rail & Stile Bit Set 99-761 Quadra-Cut™ Raised Panel Bit 99-520

| SPECIFICATIONS  |                                                                                                              |
|-----------------|--------------------------------------------------------------------------------------------------------------|
| Manufacturer    | Freud Tools                                                                                                  |
| Includes        | 2 Ogee; CD Cabinet Doors Made Simple; attractive wooden storage box                                          |
| Application     | Use with stock from 5/8 in to 1 1/4 in thick                                                                 |
| Features        | Combines our most popular rail and stile bit sets with one of our exclusive Quadra-<br>Cut Raised Panel Bits |
| Material        | Hardwood, softwood, MDF, plywood                                                                             |
| No. of Pieces   | 3 piece set                                                                                                  |
| Recommended For | Table Router                                                                                                 |