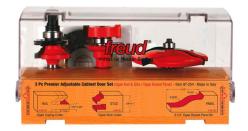

## Item #97-254, Freud Three Piece Premier Adjustable Cabinet Bit Set \$231.43

Thank you for shopping with us! Application: Combines our most popular rail and stile bit sets with one of our exclusive Quadra-Cut Raised Panel Bits -All sets feature Freud's NEW Premier Adjustable Rail & Stile Bits -All bits have 1/2" shanks and are designed to be used on 5/8" to 1 1/4" stock -Includes attractive wooden storage box -Cuts all composition materials, plywoods, hardwoods, and softwoods -Use on table-mounted portable routers with 1/2" shank

Set: 99-254 Rail & Stile Bit Set 99-761 Quadra-Cut™ Raised Panel Bit 99-520

| SPECIFICATIONS  |                                                                                                              |
|-----------------|--------------------------------------------------------------------------------------------------------------|
| Manufacturer    | Freud Tools                                                                                                  |
| Includes        | 2 Ogee; CD Cabinet Doors Made Simple; attractive wooden storage box                                          |
| Application     | Use with stock from 5/8 in to 1 1/4 in thick                                                                 |
| Features        | Combines our most popular rail and stile bit sets with one of our exclusive Quadra-<br>Cut Raised Panel Bits |
| Material        | Hardwood, softwood, MDF, plywood                                                                             |
| No. of Pieces   | 3 piece set                                                                                                  |
| Recommended For | Table Router                                                                                                 |