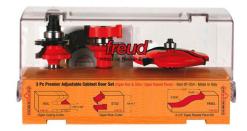

## Item #97-152, Freud Three Piece Premier Adjustable Cabinet Bit Set \$231.43

Thank you for shopping with us! Application: Combines our most popular rail and stile bit sets with one of our exclusive Quadra-Cut Raised Panel Bits -All sets feature Freud's NEW Premier Adjustable Rail & Stile Bits -All bits have 1/2" shanks and are designed to be used on 5/8" to 1 1/4" stock -Includes attractive wooden storage box -Cuts all composition materials, plywoods, hardwoods, and softwoods -Use on table-mounted portable routers with 1/2" shank

Pc 1/2" shank cabinet bit set Set: 97-152 Rail & Stile Bit Set 99-760 Quadra-Cut™ Raised Panel Bit 99-518

| SPECIFICATIONS  |                                                                                                              |
|-----------------|--------------------------------------------------------------------------------------------------------------|
| Manufacturer    | Freud Tools                                                                                                  |
| Includes        | Round Over, Cove; CD Cabinet Doors Made Simple; attractive wooden storage box                                |
| Application     | Use with stock from 5/8 in to 1 1/4 in thick                                                                 |
| Features        | Combines our most popular rail and stile bit sets with one of our exclusive Quadra-<br>Cut Raised Panel Bits |
| Material        | Hardwood, softwood, MDF, plywood                                                                             |
| No. of Pieces   | 3 piece set                                                                                                  |
| Recommended For | Table Router                                                                                                 |