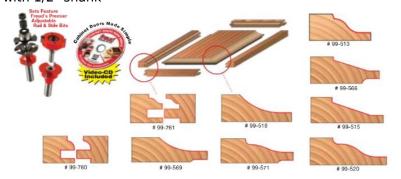

## Item #97-152, Freud Three Piece Premier Adjustable Cabinet Bit Set \$231.43

Thank you for shopping with us! Application: Combines our most popular rail and stile bit sets with one of our exclusive Quadra-Cut Raised Panel Bits -All sets feature Freud's NEW Premier Adjustable Rail & Stile Bits -All bits have 1/2" shanks and are designed to be used on 5/8" to 1 1/4" stock -Includes attractive wooden storage box -Cuts all composition materials, plywoods, hardwoods, and softwoods -Use on table-mounted portable routers with 1/2" shank

Pc 1/2" shank cabinet bit set Set: 97-152 Rail & Stile Bit Set 99-760 Quadra-Cut™ Raised Panel Bit 99-518

| SPECIFICATIONS  |                                                                                                              |
|-----------------|--------------------------------------------------------------------------------------------------------------|
| Manufacturer    | Freud Tools                                                                                                  |
| Includes        | Round Over, Cove; CD Cabinet Doors Made Simple; attractive wooden storage box                                |
| Application     | Use with stock from 5/8 in to 1 1/4 in thick                                                                 |
| Features        | Combines our most popular rail and stile bit sets with one of our exclusive Quadra-<br>Cut Raised Panel Bits |
| Material        | Hardwood, softwood, MDF, plywood                                                                             |
| No. of Pieces   | 3 piece set                                                                                                  |
| Recommended For | Table Router                                                                                                 |