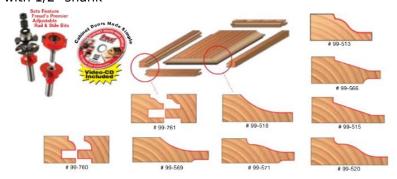

## Item #97-150, Freud Three Piece Premier Adjustable Cabinet Bit Set \$231.43

Thank you for shopping with us! Application: Combines our most popular rail and stile bit sets with one of our exclusive Quadra-Cut Raised Panel Bits -All sets feature Freud's NEW Premier Adjustable Rail & Stile Bits -All bits have 1/2" shanks and are designed to be used on 5/8" to 1 1/4" stock -Includes attractive wooden storage box -Cuts all composition materials, plywoods, hardwoods, and softwoods -Use on table-mounted portable routers with 1/2" shank

Pc 1/2" shank cabinet bit sets Set: 97-150 Rail & Stile Bit Set 99-760 Quadra-Cut™ Raised Panel Bit 99-515

| SPECIFICATIONS  |                                                                                                              |
|-----------------|--------------------------------------------------------------------------------------------------------------|
| Manufacturer    | Freud Tools                                                                                                  |
| Includes        | Round Over, Bevel, CD Cabinet Doors Made Simple; attractive wooden storage box                               |
| Application     | Use with stock from 5/8 in to 1 1/4 in thick                                                                 |
| Features        | Combines our most popular rail and stile bit sets with one of our exclusive Quadra-<br>Cut Raised Panel Bits |
| Material        | Hardwood, softwood, MDF, plywood                                                                             |
| No. of Pieces   | 3 piece set                                                                                                  |
| Recommended For | Table Router                                                                                                 |