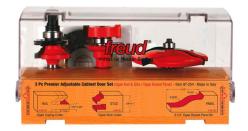

## Item #97-150, Freud Three Piece Premier Adjustable Cabinet Bit Set \$231.43

Thank you for shopping with us! Application: Combines our most popular rail and stile bit sets with one of our exclusive Quadra-Cut Raised Panel Bits -All sets feature Freud's NEW Premier Adjustable Rail & Stile Bits -All bits have 1/2" shanks and are designed to be used on 5/8" to 1 1/4" stock -Includes attractive wooden storage box -Cuts all composition materials, plywoods, hardwoods, and softwoods -Use on table-mounted portable routers with 1/2" shank

Pc 1/2" shank cabinet bit sets Set: 97-150 Rail & Stile Bit Set 99-760 Quadra-Cut™ Raised Panel Bit 99-515

| SPECIFICATIONS  |                                                                                                              |
|-----------------|--------------------------------------------------------------------------------------------------------------|
| Manufacturer    | Freud Tools                                                                                                  |
| Includes        | Round Over, Bevel, CD Cabinet Doors Made Simple; attractive wooden storage box                               |
| Application     | Use with stock from 5/8 in to 1 1/4 in thick                                                                 |
| Features        | Combines our most popular rail and stile bit sets with one of our exclusive Quadra-<br>Cut Raised Panel Bits |
| Material        | Hardwood, softwood, MDF, plywood                                                                             |
| No. of Pieces   | 3 piece set                                                                                                  |
| Recommended For | Table Router                                                                                                 |